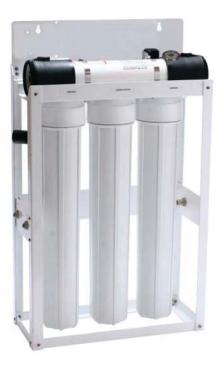

## CALL 1-800-921-5230

ZeroTDS are designed for overall high performance, high 99% recovery rates, minimal energy consumption and offer great savings with low maintenance and operation costs.

4 Stage: Sediment Carbon Reverse Osmosis DI Purification

SMART FOG® ZeroTDS Water Purification MODEL ZeroTDS200

## SPECIFICATIONS

WEIGHT WEIGHT: 50 LB [25 KG]

DIMENSIONS 7" x 25" x 32"

INPUT WATER PRESSURE MAX: 80 psi [ 9 bar] PRESSURE MIN: 35 psi [ 1.5 bar] FLOW MIN: 1 GPM [4 1/min] TEMPERATURE: 105F CONNECTION: PUSH-IN 3/8"

PRODUCT WATER FLOW: 200 GPD CONNECTION: PUSH-IN 3/8"

WASTE DRAIN CONNECTION: PUSH-IN 1/4"

PRESSURE TANK WEIGHT: 19 LB DIAMETER: 16" HEIGHT: 32"

OPERATION PRESSURE: START:40 psi STOP: 60 psi

ELECTRIC CONNECTION 120VAC 4A